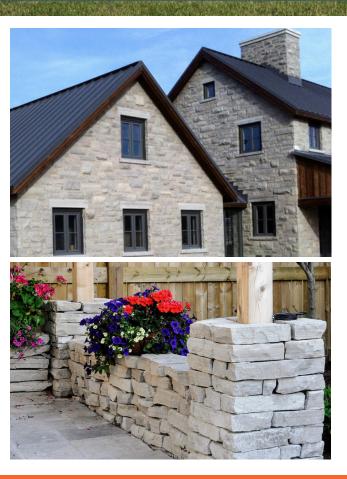

## LS LIMBERLOST STONE Coursing, Guillotine Wallstone & Drywall

A dolomitic limestone with square edges and a broken natural face.

#### Colours

**Limberlost Tan** is a consistent light colour, with few imperfections for a modern yet warm impression.

**Limberlost Brown** is a consistent deeper colour than the Tan, a compact stone that displays nature's design of fossils and vegetation captured in the stone.

**Limberlost Grey**, when finished this stone looks close to a cobalt with nature's designs showing through. An unfinished version echoes Travertine but in a grey colour.

**Limberlost Eramosa** is lighter than most of the renowned tiger stripes from the area; nature's beauty is richly displayed in the stripe of this stone or in the swirls and paisleys when fleuri cut.