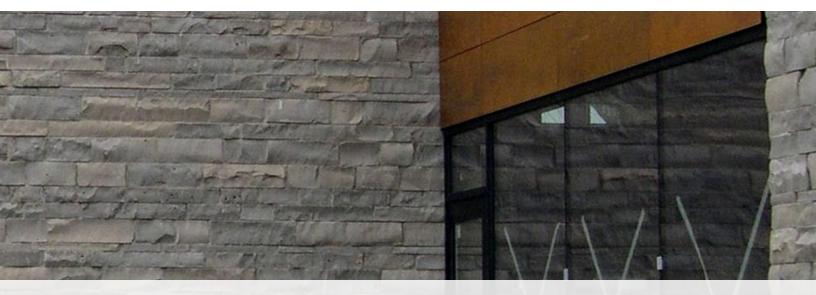

**Limberlost Grey**, when finished this stone looks close to a cobalt with nature's designs showing through. An unfinished version echoes Travertine but in a grey colour.

**Limberlost Eramosa** is lighter than most of the renowned tiger stripes from the area; nature's beauty is richly displayed in the stripe of this stone or in the swirls and paisleys when fleuri cut.

#### **Finishes**

All stone is left natural, or sawn top and bottom using proven techniques that enhance the stone.