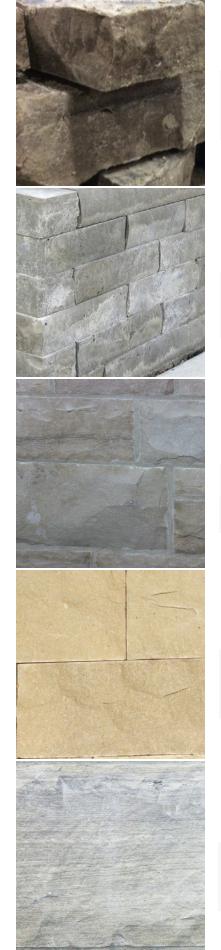

#### Colours

**Limberlost Tan** is a consistent light colour, with few imperfections for a modern yet warm impression.

**Limberlost Brown** is a consistent deeper colour than the Tan, a compact stone that displays nature's design of fossils and vegetation captured in the stone.

**Limberlost Grey**, when finished this stone looks close to a cobalt with nature's designs showing through. An unfinished version echoes Travertine but in a grey colour.

**Limberlost Eramosa** is lighter than most of the renowned tiger stripes from the area; nature's beauty is richly displayed in the stripe of this stone or in the swirls and paisleys when fleuri cut.