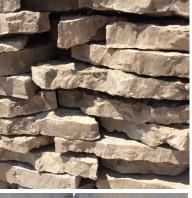

### Limberlost Brown Natural Coursing

| Bed Width | Stone Height                             | Finishes    |
|-----------|------------------------------------------|-------------|
| 4" width  | 2-3", 3-4", 4-5", 5-6", 6-7", 7-8", 8-9" | Guillotined |

# Limberlost Brown Natural Guillotined Wall Stone

| Bed Width | Stone Height                             | Finishes    |
|-----------|------------------------------------------|-------------|
| 8" width  | 2-3", 3-4", 4-5", 5-6", 6-7", 7-8", 8-9" | Guillotined |