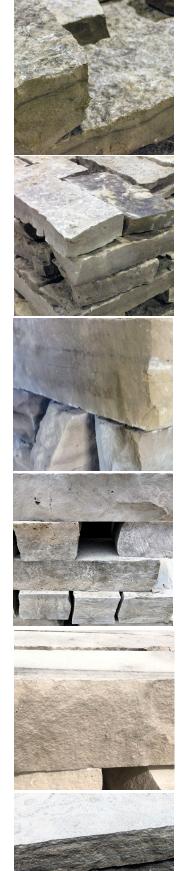

## LS LIMBERLOST STONE Coursing, Guillotine Wallstone & Drywall

A dolomitic limestone with square edges and a broken natural face.

#### Colours

**Limberlost Tan** is a consistent light colour, with few imperfections for a modern yet warm impression.

**Limberlost Brown** is a consistent deeper colour than the Tan, a compact stone that displays nature's design of fossils and vegetation captured in the stone.

**Limberlost Grey**, when finished this stone looks close to a cobalt with nature's designs showing through. An unfinished version echoes Travertine but in a grey colour.

**Limberlost Eramosa** is lighter than most of the renowned tiger stripes from the area; nature's beauty is richly displayed in the stripe of this stone or in the swirls and paisleys when fleuri cut.

#### Tolerances

Stone is cut within 1/8th of an inch tolerance. The nature of the stone is such that not all products can be manufactured to meet such a tolerance. Broken edge faces are are not manufactured within the tolerance 100 % of the time.

#### **Finishes**

All stone is left natural, or sawn top and bottom using proven techniques that enhance the stone.